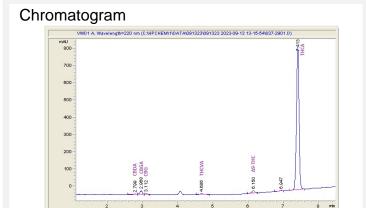

## Cannabinoid Profile by HPLC

0.26%

Delta-9-THC

0.00%

25.26%

**Total Cannabinoids** 

| Cannabinoid          | % wt  | mg/g   |
|----------------------|-------|--------|
| CBDA                 | 0.093 | 0.93   |
| CBGA                 | 0.656 | 6.56   |
| CBG                  | 0.141 | 1.41   |
| THCVa                | 0.196 | 1.96   |
| Delta-9-THC          | 0.264 | 2.64   |
| THCA                 | 23.91 | 239.09 |
| Total Cannabinoids   | 25.26 | 252.6  |
| Calculated Total THC | 21.23 | 212.32 |
| Calculated CBD Yield | 0.08  | 0.82   |