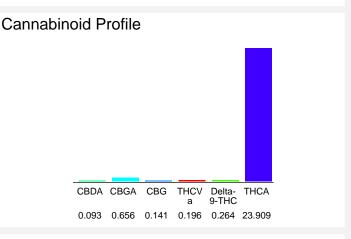

## Cannabinoid Profile by HPLC

0.26%

Delta-9-THC

0.00%

25.26%

**Total Cannabinoids** 

| Cannabinoid          | % wt  | mg/g   |
|----------------------|-------|--------|
| CBDA                 | 0.093 | 0.93   |
| CBGA                 | 0.656 | 6.56   |
| CBG                  | 0.141 | 1.41   |
| THCVa                | 0.196 | 1.96   |
| Delta-9-THC          | 0.264 | 2.64   |
| THCA                 | 23.91 | 239.09 |
| Total Cannabinoids   | 25.26 | 252.6  |
| Calculated Total THC | 21.23 | 212.32 |
| Calculated CBD Yield | 0.08  | 0.82   |