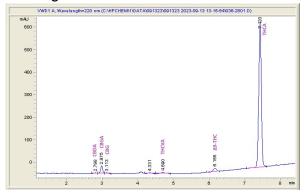

#### Cannabinoid Profile by HPLC

0.29%

Delta-9-THC

0.00%

CBD

21.68%

**Total Cannabinoids** 

| Cannabinoid          | % wt  | mg/g   |
|----------------------|-------|--------|
| CBDA                 | 0.056 | 0.56   |
| CBGA                 | 0.776 | 7.76   |
| CBG                  | 0.072 | 0.72   |
| THCVa                | 0.16  | 1.6    |
| Delta-9-THC          | 0.291 | 2.91   |
| THCA                 | 20.33 | 203.25 |
| Total Cannabinoids   | 21.68 | 216.8  |
| Calculated Total THC | 18.12 | 181.16 |
| Calculated CBD Yield | 0.05  | 0.49   |