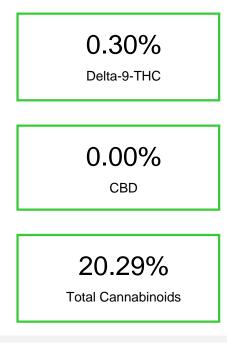

## Cannabinoid Profile by HPLC

mg/g Cannabinoid % wt CBDA 0.67 0.067 CBGA 0.244 2.44 CBG 0.09 0.9 Delta-9-THC 0.297 2.97 THCA 19.59 195.88 **Total Cannabinoids** 20.29 202.9 **Calculated Total THC** 174.76 17.48 Calculated CBD Yield 0.59 0.06 Calculated Total THC = Delta-9-THC + 0.877 \* THCA Calculated Maximum CBD Yield = CBD + 0.877 \* CBDA