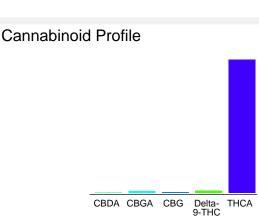

## Cannabinoid Profile by HPLC

mg/g Cannabinoid % wt CBDA 0.67 0.067 CBGA 0.244 2.44 CBG 0.09 0.9 Delta-9-THC 0.297 2.97 THCA 19.59 195.88 **Total Cannabinoids** 20.29 202.9 **Calculated Total THC** 174.76 17.48 Calculated CBD Yield 0.59 0.06 Calculated Total THC = Delta-9-THC + 0.877 \* THCA Calculated Maximum CBD Yield = CBD + 0.877 \* CBDA

0.067 0.244

0.09

0.297 19.588