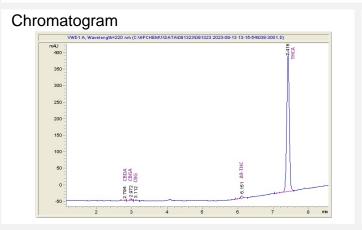

## Cannabinoid Profile by HPLC

mg/g Cannabinoid % wt CBDA 0.67 0.067 CBGA 0.244 2.44 CBG 0.09 0.9 Delta-9-THC 0.297 2.97 THCA 19.59 195.88 **Total Cannabinoids** 20.29 202.9 **Calculated Total THC** 174.76 17.48 Calculated CBD Yield 0.59 0.06 Calculated Total THC = Delta-9-THC + 0.877 \* THCA Calculated Maximum CBD Yield = CBD + 0.877 \* CBDA