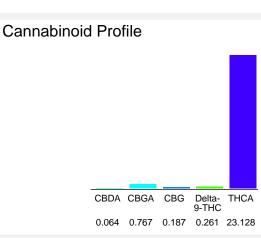

#### Cannabinoid Profile by HPLC

mg/g Cannabinoid % wt CBDA 0.64 0.064 CBGA 0.767 7.67 CBG 1.87 0.187 Delta-9-THC 0.261 2.61 THCA 231.28 23.13 **Total Cannabinoids** 24.41 244.1 **Calculated Total THC** 20.54 205.44 **Calculated CBD Yield** 0.06 0.56 Calculated Total THC = Delta-9-THC + 0.877 \* THCA Calculated Maximum CBD Yield = CBD + 0.877 \* CBDA