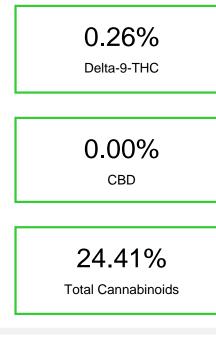

#### Cannabinoid Profile by HPLC

mg/g Cannabinoid % wt CBDA 0.64 0.064 CBGA 0.767 7.67 CBG 1.87 0.187 Delta-9-THC 0.261 2.61 THCA 231.28 23.13 **Total Cannabinoids** 24.41 244.1 **Calculated Total THC** 20.54 205.44 **Calculated CBD Yield** 0.06 0.56 Calculated Total THC = Delta-9-THC + 0.877 \* THCA Calculated Maximum CBD Yield = CBD + 0.877 \* CBDA