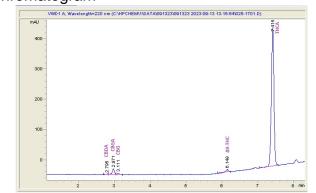

### **Puro Cannagars**

# Sample 488-091323-091

Puro Exotics - White Truffle - THCA Flower Batch/Lot # DB-70123-07 Sample Submitted: 09-13-2023; Report Date: 09-18-2023

#### Batch/Lot # DB-70123-07

## Puro Exotics - White Truffle - THCA Flower

Plant Material: Flower

#### Chromatogram



#### Cannabinoid Profile by HPLC



mg/g Cannabinoid % wt CBDA 0.64 0.064 CBGA 0.767 7.67 CBG 1.87 0.187 Delta-9-THC 0.261 2.61 THCA 231.28 23.13 **Total Cannabinoids** 24.41 244.1 **Calculated Total THC** 20.54 205.44 **Calculated CBD Yield** 0.06 0.56 Calculated Total THC = Delta-9-THC + 0.877 \* THCA Calculated Maximum CBD Yield = CBD + 0.877 \* CBDA

Marin Analytics, LLC 250 Bel Marin Keys Blvd, Suite D4 Novato, CA 94949

833-321-TEST / info@marinanalytics.com

Sara Bianca

Sara Biancalana Chief Scientist

This sample has been tested by Marin Analytics, LLC using valid testing methodologies and a quality system. Values reported relate only to the sample tested. Marin Analytics, LLC makes no claims as to the efficacy, safety, or other risks associated with any detected or non-detected